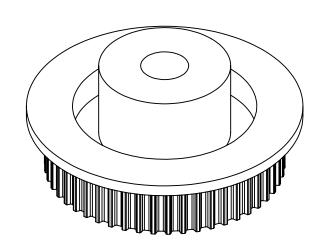

## **Part Number:** 50T0800SF

© 2010 Putnam Precision Molding

**Part Description:** 

.0800" Pitch (MXL) Timing Belt Pulleys For Belts up to 1/4" Wide

Dimensions are in inches Tolerances: Fractional <u>+</u> 0.015