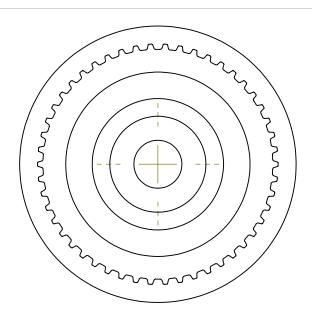

## **SECTION A-A**

## **Part Number:** 50T0800SF

© 2010 Putnam Precision Molding

**Part Description:** 

.0800" Pitch (MXL) Timing Belt Pulleys For Belts up to 1/4" Wide

Dimensions are in inches Tolerances: Fractional <u>+</u> 0.015