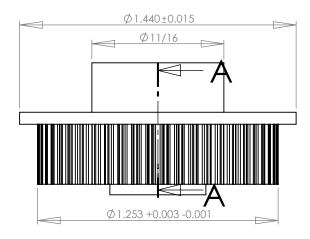

## **SECTION A-A**

## **Part Number:** 50T0800SF

© 2010 Putnam Precision Molding

**Part Description:** 

.0800" Pitch (MXL) Timing Belt Pulleys For Belts up to 1/4" Wide

Dimensions are in inches Tolerances: Fractional <u>+</u> 0.015