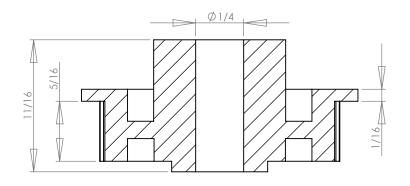

## **SECTION A-A**

## **Part Number:** 50T0800SF

© 2010 Putnam Precision Molding

**Part Description:** 

.0800" Pitch (MXL) Timing Belt Pulleys For Belts up to 1/4" Wide

Dimensions are in inches Tolerances: Fractional <u>+</u> 0.015